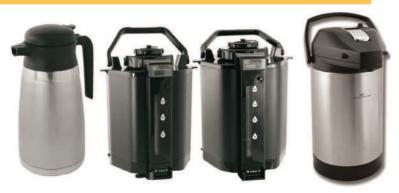

## **AK-LD**

The **AK** series of pour-over equipment is designed to offer years of trouble free operation while delivering a consistently great cup of fresh hot coffee with every brew. This flexible brewer family accomodates all of today's brewing vessels from traditional glass decanters to the latest in thermal dispensers, airpots and servers.

## **Dispenser Options**

Pour Over Brewer

Ready light incorporated for optimum brewing temperatures.

Durable stainless steel construction.

Master power switch.

| MODEL | WIDTH  | DEPTH     | HEIGHT   | (USA) | CANADA | WEIGHT | CU.FT. |
|-------|--------|-----------|----------|-------|--------|--------|--------|
| AK-LD | 8 1/2" | 17 11/16" | 21 3/16" | 14.6A | 11.7A  | 28LB.  | 7.81   |