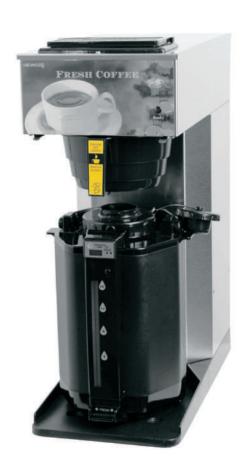

## **AK-LD**

The **AK** series of pour-over equipment is designed to offer years of trouble free operation while delivering a consistently great cup of fresh hot coffee with every brew. This flexible brewer family accomodates all of today's brewing vessels from traditional glass decanters to the latest in thermal dispensers, airpots and servers.

The **AK** models incorporate features such as: a traditional displacement hot water tank system, ready light incorporated for optimum brewing temperature, master on/off power switch, and durable stainless steel construction.

## **Dispenser Options**

Pour Over Brewer

Ready light incorporated for optimum brewing temperatures.

Durable stainless steel construction.

Master power switch.

| MODEL | WIDTH  | DEPTH     | HEIGHT   | (USA) | CANADA | WEIGHT | CU.FT. |
|-------|--------|-----------|----------|-------|--------|--------|--------|
| AK-LD | 8 1/2" | 17 11/16" | 21 3/16" | 14.6A | 11.7A  | 28LB.  | 7.81   |