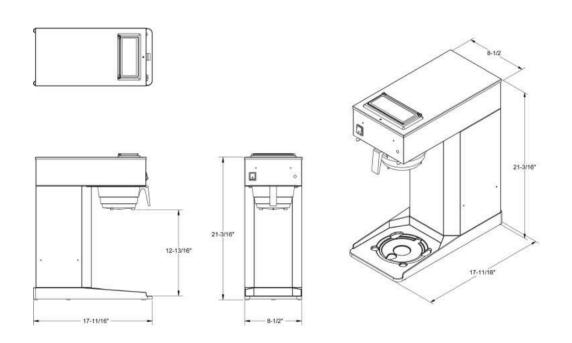

## **Dispenser Options**

Pour Over Brewer

Ready light incorporated for optimum brewing temperatures.

Durable stainless steel construction.

Master power switch.

| MODEL | WIDTH  | DEPTH     | HEIGHT   | (USA) | CANADA | WEIGHT | CU.FT. |
|-------|--------|-----------|----------|-------|--------|--------|--------|
| AK-LD | 8 1/2" | 17 11/16" | 21 3/16" | 14.6A | 11.7A  | 28LB.  | 7.81   |