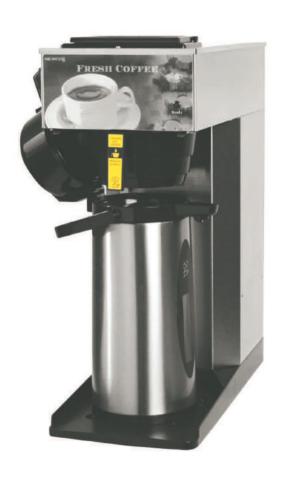

## **AK-AP**

The **AK** series of pour-over equipment is designed to offer years of trouble free operation while delivering a consistently great cup of fresh hot coffee with every brew. This flexible brewer family accomodates all of today's brewing vessels from traditional glass decanters to the latest in thermal dispensers, airpots and servers.

The **AK** models incorporate features such as: a traditional displacement hot water tank system, ready light incorporated for optimum brewing temperature, master on/off power switch, and durable stainless steel construction.

Airpot model features unique brew-thru stem. Brew-thru stem remains in place while brewing to maintain heat for longer periods of time.

| MODEL | WIDTH  | DEPTH     | HEIGHT   | (USA) | CANADA | WEIGHT | CU.FT. |
|-------|--------|-----------|----------|-------|--------|--------|--------|
| AK-AP | 8 1/2" | 17 11/16" | 23 5/16" | 14.6A | 11.7A  | 28LB.  | 7.81   |