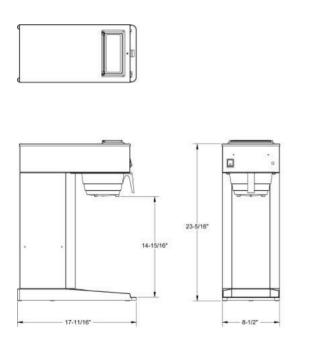

Airpot model features unique brew-thru stem. Brew-thru stem remains in place while brewing to maintain heat for longer periods of time.

| MODEL | WIDTH  | DEPTH     | HEIGHT   | (USA) | CANADA | WEIGHT | CU.FT. |
|-------|--------|-----------|----------|-------|--------|--------|--------|
| AK-AP | 8 1/2" | 17 11/16" | 23 5/16" | 14.6A | 11.7A  | 28LB.  | 7.81   |