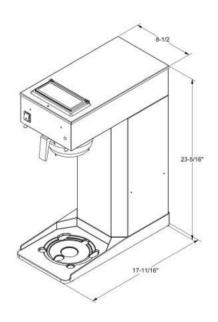

Airpot model features unique brew-thru stem. Brew-thru stem remains in place while brewing to maintain heat for longer periods of time.

| MODEL | WIDTH  | DEPTH     | HEIGHT   | (USA) | CANADA | WEIGHT | CU.FT. |
|-------|--------|-----------|----------|-------|--------|--------|--------|
| AK-AP | 8 1/2" | 17 11/16" | 23 5/16" | 14.6A | 11.7A  | 28LB.  | 7.81   |