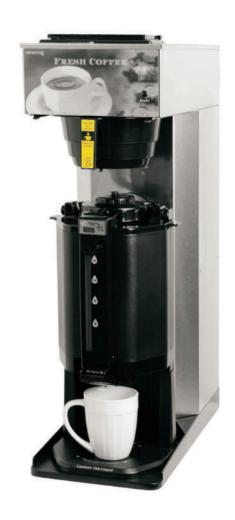

## **AK-D**

The **AK** series of pour-over equipment is designed to offer years of trouble free operation while delivering a consistently great cup of fresh hot coffee with every brew. This flexible brewer family accomodates all of today's brewing vessels from traditional glass decanters to the latest in thermal dispensers, airpots and servers.

The **AK** models incorporate features such as: a traditional displacement hot water tank system, ready light incorporated for optimum brewing temperature, master on/off power switch, and durable stainless steel construction.

## **Dispenser Options**

Pour Over Brewer

Ready light incorporated for optimum brewing temperatures.

Durable stainless steel construction.

Master power switch.

| MODEL | WIDTH  | DEPTH     | HEIGHT   | (USA) | CANADA | WEIGHT | CU.FT. |
|-------|--------|-----------|----------|-------|--------|--------|--------|
| AK-D  | 8 1/2" | 17 11/16" | 27 5/16" | 14.6A | 11.7A  | 28LB.  | 7.81   |