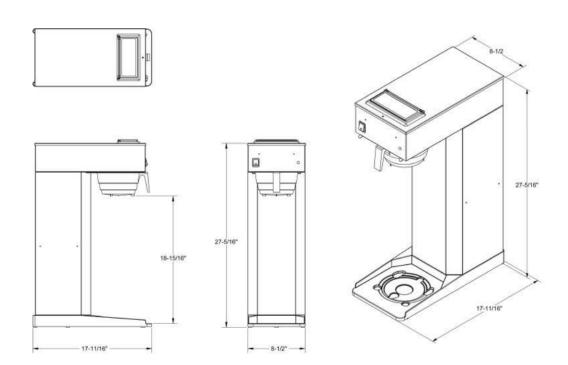

## **Dispenser Options**

Pour Over Brewer

Ready light incorporated for optimum brewing temperatures.

Durable stainless steel construction.

Master power switch.

| MODEL | WIDTH  | DEPTH     | HEIGHT   | (USA) | CANADA | WEIGHT | CU.FT. |
|-------|--------|-----------|----------|-------|--------|--------|--------|
| AK-D  | 8 1/2" | 17 11/16" | 27 5/16" | 14.6A | 11.7A  | 28LB.  | 7.81   |