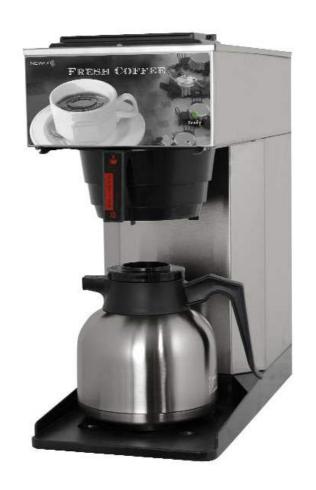

## **AK TC**

The **AK** series of pour-over equipment is designed to offer years of trouble free operation while delivering a consistently great cup of fresh hot coffee with every brew. This flexible brewer family accomodates all of today's brewing vessels from traditional glass decanters to the latest in thermal dispensers, airpots and servers offere by by Newco.

The **AK** models incorporate features such as: a traditional displacement hot water tank system, ready light incorporated for optimum brewing temperature, master on/off power switch, and durable stainless steel construction.

Durable stainless steel construction.

Master power switch.

Ready Light incorporated for optimum brewing temperatures

Dispensers incorporate 'safe base', a revolutionary design for lining up of thermal dispensers everytime.