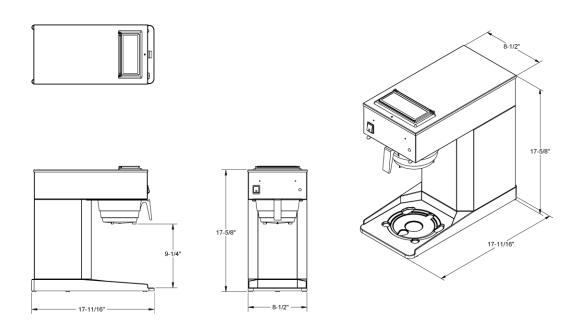

Private Labeling available with in house graphics team.

| MODEL | WIDTH  | DEPTH     | HEIGHT  | (USA) | CANADA | WEIGHT | CU.FT. |
|-------|--------|-----------|---------|-------|--------|--------|--------|
| AK TC | 8 1/2" | 17 11/16" | 17 5/8" | 14.6A | 11.7A  | 28LB.  | 7.81   |
| AKHTC | 8 1/2" | 17 11/16" | 17 5/8" | 14.6A | 11.7A  | 28LB.  | 7.81   |