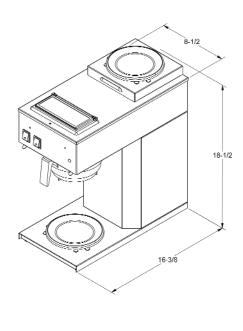

## **AK 2 / AK2-AS**

| MODEL | WIDTH  | DEPTH   | HEIGHT  | (USA) | CANADA | WEIGHT | CU.FT. |
|-------|--------|---------|---------|-------|--------|--------|--------|
| AK 2  | 8 1/2" | 16 3/8" | 18 1/2" | 14.6A | 11.7A  | 28LB.  | 7.81   |
| AKH2  | 8 1/2" | 16 3/8" | 18 1/2" | 14.6A | 11.7A  | 28LB.  | 7.81   |