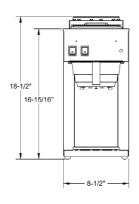

## **AK 2 / AK2-AS**

| MODEL | WIDTH  | DEPTH   | HEIGHT  | (USA) | CANADA | WEIGHT | CU.FT. |
|-------|--------|---------|---------|-------|--------|--------|--------|
| AK 2  | 8 1/2" | 16 3/8" | 18 1/2" | 14.6A | 11.7A  | 28LB.  | 7.81   |
| AKH2  | 8 1/2" | 16 3/8" | 18 1/2" | 14.6A | 11.7A  | 28LB.  | 7.81   |