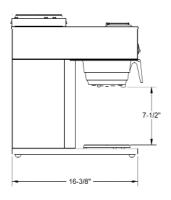

## **AK 2 / AK2-AS**

| MODEL | WIDTH  | DEPTH   | HEIGHT  | (USA) | CANADA | WEIGHT | CU.FT. |
|-------|--------|---------|---------|-------|--------|--------|--------|
| AK 2  | 8 1/2" | 16 3/8" | 18 1/2" | 14.6A | 11.7A  | 28LB.  | 7.81   |
| AKH2  | 8 1/2" | 16 3/8" | 18 1/2" | 14.6A | 11.7A  | 28LB.  | 7.81   |