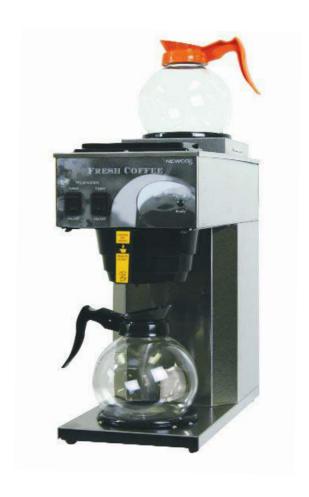

## AK 2

The **AK** series of pour-over equipment is designed to offer years of trouble free operation while delivering a consistently great cup of fresh hot coffee with every brew. This flexible brewer family accomodates all of today's brewing vessels from traditional glass decanters to the latest in thermal dispensers, airpots and servers offereby by Newco.

The **AK** models incorporate features such as: a traditional displacem ent hot water tank system, ready light incorporated for optimum brewing temperature, master on/off power switch, and durable stainless steel construction. The AK-AS models incorporate automatic warmer shut down.

## **AK 2 / AK2-AS**

Pour Over Brewer

Ready light incorporated for optimum brewing temperatures.

Durable stainless steel construction.

Master power switch.

Private Labeling Available for brewer faceplate.

On AK-AS models, automatic warmer shut odd is adjustable from 30 minutes to 4 hours.