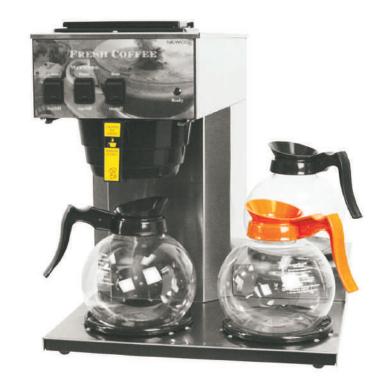

## AK-3/AK3-AS

The **AK** series of pour-over equipment is designed to offer years of trouble free operation while delivering a consistently great cup of fresh hot coffee with every brew. This flexible brewer family accomodates all of today's brewing vessels from traditional glass decanters to the latest in thermal dispensers, airpots and servers.

The **AK** models incorporate features such as: a traditional displacement hot water tank system, ready light incorporated for optimum brewing temperature, master on/off power switch, and durable stainless steel construction. The AK-AS models incorporate automatic warmer shut down for added safety and energy conservation.

## **AK-3 / AK3-AS**

Pour Over Brewer

Ready light incorporated for optimum brewing temperatures.

Durable stainless steel construction.

Master power switch.

Private Labeling Available for brewer faceplate.

On AK-AS models, automatic warmer shut down is adjustable from 30 minutes to 4 hours.