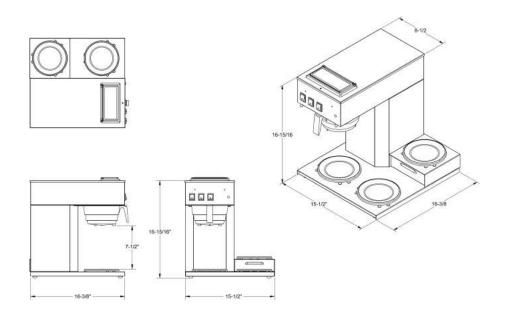

| MODEL      | WIDTH      | DEPTH   | HEIGHT    | (USA) | CANADA | WEIGHT | CU.FT. |
|------------|------------|---------|-----------|-------|--------|--------|--------|
| AK-3/AK3-A | AS 15 1/2" | 16 3/8" | 16 15/16" | 14.6A | 11.7A  | 28LB.  | 7.81   |