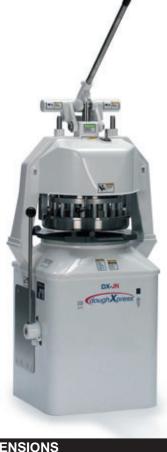

# **DX-JN Semi-Automatic Dough Divider/Rounder**

The DX-JN semi-automatic dough divider/rounder has four machines in one capability. The interchangeable head assemblies in either 36, 18, 9, or 6-part divisions allow fast accurate scaling and rounding of dough in weights ranging from 1 ounce up to 26 ounces each piece.

## DX-JN Semi-Auto Divider/Rounder Features:

- 4-in-1 Machine Capabilities
- Dividing/Rounding Head Assembly easily removed in seconds, without tools... for Total Cleanability and Interchange with Optional Divider head assemblies
- Versatility... 1-oz. up to 26 oz.
- Made in the U.S.A.
- 1 year full warranty.
- UL, NSF and USDA listed.