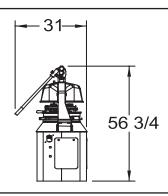

#### **DIMENSIONS**

Width: 26-13/16 inches, 68.07 centimeters Height: 81-1/2 inches, 207.6 centimeters Depth: 22 inches, 55.9 centimeters