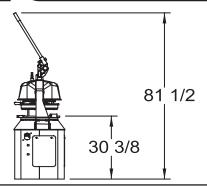

#### **DIMENSIONS**

Width: 26-13/16 inches, 68.07 centimeters Height: 81-1/2 inches, 207.6 centimeters Depth: 22 inches, 55.9 centimeters