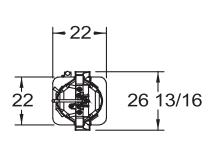

#### **DIMENSIONS**

Width: 26-13/16 inches, 68.07 centimeters Height: 81-1/2 inches, 207.6 centimeters Depth: 22 inches, 55.9 centimeters