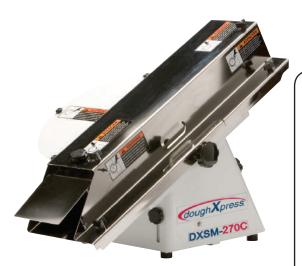

# doughXpress

Model No.

# DXSM-270C/CE

# **Compact Bun & Bagel Slicer**

The simple to use DXSM-270C/CE compact bun and bagel slicer will slice French Bread, Bagels, Hamburger Buns, Hoagies, Biscuits, Bread Sticks and so much more. Sturdy and solidly built, the DXSM-270C/CE can slice and/or hinge products as fast as the operator can feed them into the chute.

## **FEATURES INCLUDE:**

- Adjustable for products up to 6" wide by 3" thick.
- Can slice through product or hinge product.
- Simple to operate for repeatable accuracy.
- Tooless removable chute for safe, easy cleaning without interference from the cutting blade.
- Stainless Steel food contact & White Powder Coated Finish non-food contact
- Extra Cutting Blades (P/N A4-037-0003)
- Two year warranty.
- NSF and UL Listed.