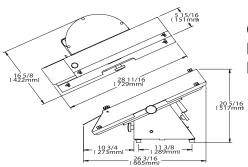

### **DIMENSIONS**

Width: 16-5/8 inches, 42.2 centimeters Height: 20-5/16 inches, 51.7 centimeters Depth: 26-3/16 inches, 66.5 centimeters